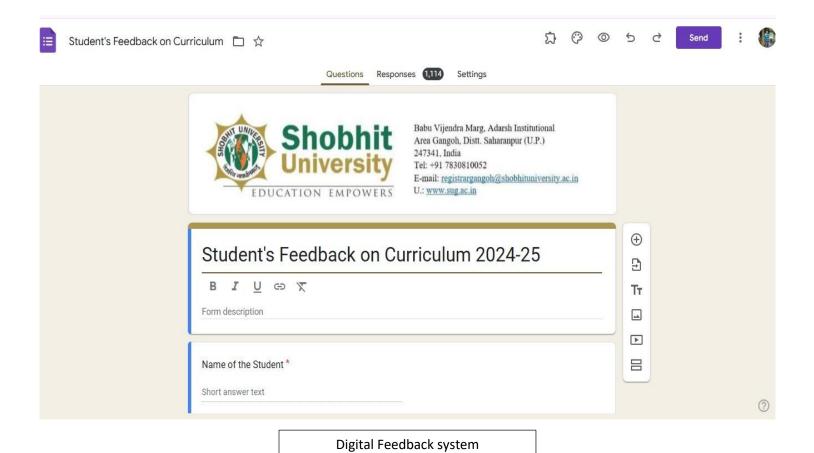

## List of ICT tools used by faculty members for making the learning student centric, assessment evaluation

| S. No. | Name of the ICT Tools                    | Details                                                                                                                                                                                                                                                                                                                                                                                                                                                                                                                                                 |
|--------|------------------------------------------|---------------------------------------------------------------------------------------------------------------------------------------------------------------------------------------------------------------------------------------------------------------------------------------------------------------------------------------------------------------------------------------------------------------------------------------------------------------------------------------------------------------------------------------------------------|
| 1.     | Learning Management System               | https://sug.digiicampus.com/home                                                                                                                                                                                                                                                                                                                                                                                                                                                                                                                        |
| 2.     | E-resources developed by faculty members | https://sug.ac.in/e-resource.php                                                                                                                                                                                                                                                                                                                                                                                                                                                                                                                        |
| 3.     | Lecture capturing system                 | Media Lab & Other ICT Tools                                                                                                                                                                                                                                                                                                                                                                                                                                                                                                                             |
| 4.     | Digital Feedback System                  | We have a practice of taking feedback at the end of the semester from various stakeholders of the university on curriculum via Google forms.                                                                                                                                                                                                                                                                                                                                                                                                            |
| 5.     | DrillBit                                 | This software is used for plagiarism check for all research articles and thesis of faculty and students. It is regulated by the University. <a href="https://www.drillbitplagiarismcheck.com/auth/login">https://www.drillbitplagiarismcheck.com/auth/login</a>                                                                                                                                                                                                                                                                                         |
| 6.     | Grammarly                                | This software is used for checking grammar research proposals, research articles and dissertation of faculty and students. <a href="https://www.grammarly.com/">https://www.grammarly.com/</a>                                                                                                                                                                                                                                                                                                                                                          |
| 7.     | Zoom, Google-Meet & MS-<br>Team          | Zoom is a video conferencing platform known for its ease of use, virtual backgrounds, and breakout rooms. It's widely used for online meetings, webinars, and virtual classrooms. Google Meet is a secure video meeting platform integrated with Google Workspace. It allows easy joining via Gmail or Calendar and supports real-time captions and screen sharing. Microsoft Teams is a collaboration tool that combines chat, video meetings, file sharing, and app integration. It's deeply integrated with Microsoft 365 for business productivity. |
| 8.     | ICT Class Rooms with LCD,<br>Wi-Fi/LAN   | 50 ICT Enabled Classrooms are connected with LCD, Wi-Fi/LAN                                                                                                                                                                                                                                                                                                                                                                                                                                                                                             |
| 9.     | Smart Class Rooms                        | 8 Smart Class Rooms                                                                                                                                                                                                                                                                                                                                                                                                                                                                                                                                     |