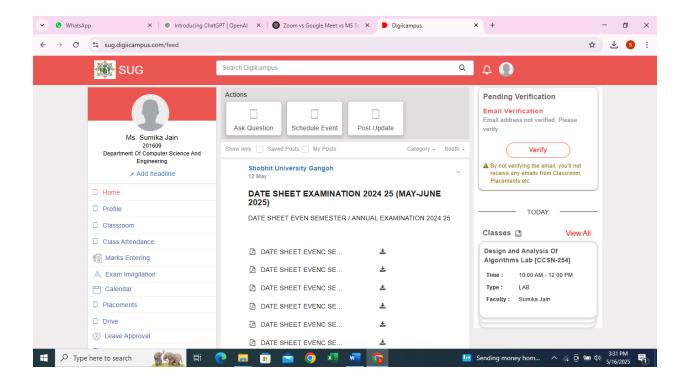

## List of ICT tools used by faculty members for making the learning student centric, assessment evaluation

| S. No. | Name of the ICT Tools                    | Details                                                                                                                                                                                                                                                                                                                                                                                                                                                                                                                                                 |
|--------|------------------------------------------|---------------------------------------------------------------------------------------------------------------------------------------------------------------------------------------------------------------------------------------------------------------------------------------------------------------------------------------------------------------------------------------------------------------------------------------------------------------------------------------------------------------------------------------------------------|
| 1.     | Learning Management System               | https://sug.digiicampus.com/home                                                                                                                                                                                                                                                                                                                                                                                                                                                                                                                        |
| 2.     | E-resources developed by faculty members | https://sug.ac.in/e-resource.php                                                                                                                                                                                                                                                                                                                                                                                                                                                                                                                        |
| 3.     | Lecture capturing system                 | Media Lab & Other ICT Tools                                                                                                                                                                                                                                                                                                                                                                                                                                                                                                                             |
| 4.     | Digital Feedback System                  | We have a practice of taking feedback at the end of the semester from various stakeholders of the university on curriculum via Google forms.                                                                                                                                                                                                                                                                                                                                                                                                            |
| 5.     | DrillBit                                 | This software is used for plagiarism check for all research articles and thesis of faculty and students. It is regulated by the University. <a href="https://www.drillbitplagiarismcheck.com/auth/login">https://www.drillbitplagiarismcheck.com/auth/login</a>                                                                                                                                                                                                                                                                                         |
| 6.     | Grammarly                                | This software is used for checking grammar research proposals, research articles and dissertation of faculty and students. <a href="https://www.grammarly.com/">https://www.grammarly.com/</a>                                                                                                                                                                                                                                                                                                                                                          |
| 7.     | Zoom, Google-Meet & MS-<br>Team          | Zoom is a video conferencing platform known for its ease of use, virtual backgrounds, and breakout rooms. It's widely used for online meetings, webinars, and virtual classrooms. Google Meet is a secure video meeting platform integrated with Google Workspace. It allows easy joining via Gmail or Calendar and supports real-time captions and screen sharing. Microsoft Teams is a collaboration tool that combines chat, video meetings, file sharing, and app integration. It's deeply integrated with Microsoft 365 for business productivity. |
| 8.     | ICT Class Rooms with LCD,<br>Wi-Fi/LAN   | 50 ICT Enabled Classrooms are connected with LCD, Wi-Fi/LAN                                                                                                                                                                                                                                                                                                                                                                                                                                                                                             |
| 9.     | Smart Class Rooms                        | 8 Smart Class Rooms                                                                                                                                                                                                                                                                                                                                                                                                                                                                                                                                     |